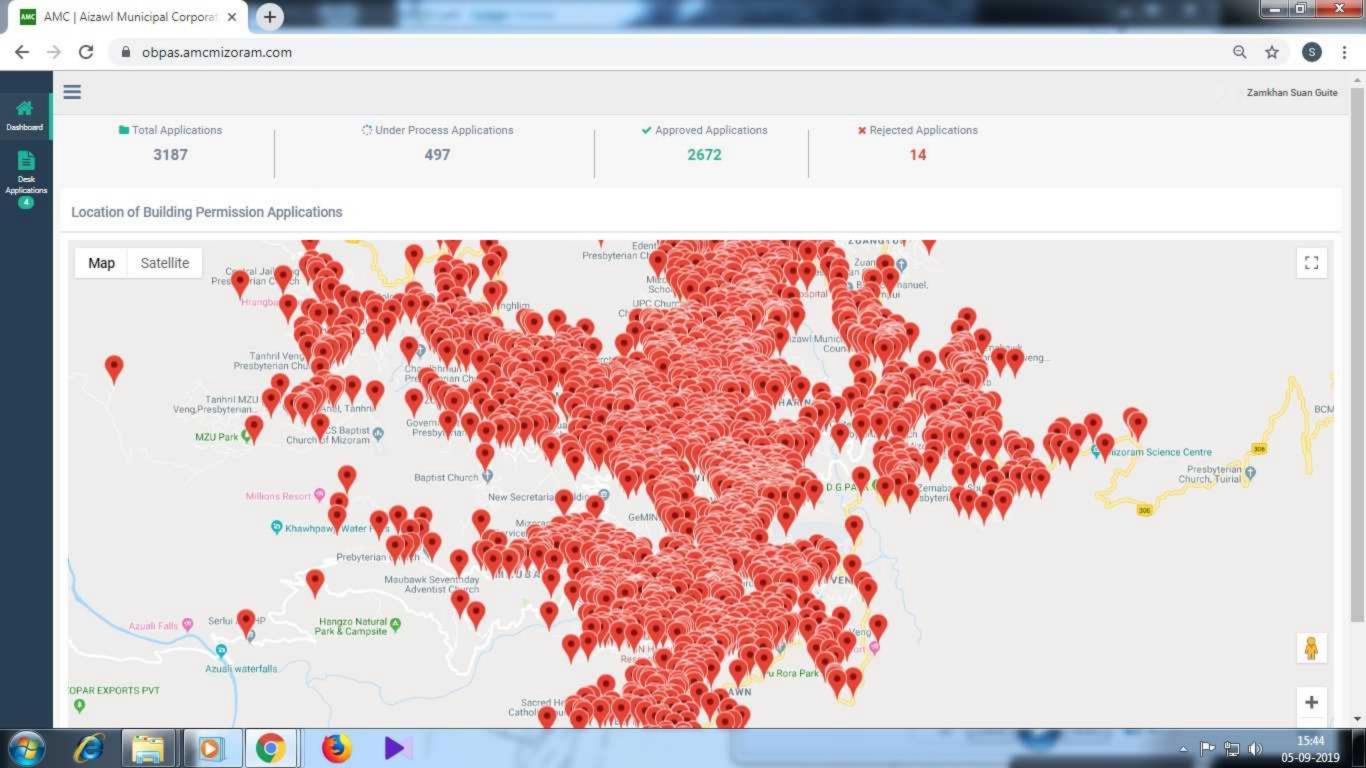

## Site Verification Report

|                                                                                                       | Front<br>Side(L)                                                   | 1.20                   | [1.20]            | Rear    | 0.90               | 0.90              |  |
|-------------------------------------------------------------------------------------------------------|--------------------------------------------------------------------|------------------------|-------------------|---------|--------------------|-------------------|--|
| vailable (in meter):                                                                                  | Frank                                                              | As per Application     |                   |         | As per Application |                   |  |
| inimum setbacks                                                                                       |                                                                    | 1:                     |                   |         |                    |                   |  |
|                                                                                                       | 127.50                                                             |                        |                   |         | [127.50]           |                   |  |
| Plot Area (in Sqm):                                                                                   | As per Application                                                 |                        |                   | As pe   | As per Site Visit  |                   |  |
|                                                                                                       | Side(L)                                                            | 11.75                  | 11.75             | Side(R) | 10.76              | 10.76             |  |
|                                                                                                       | Front                                                              | 9.27                   | 9.27              | Rear    | 13.15              | 13.15             |  |
| lot Dimensions (in<br>etre):                                                                          |                                                                    | As per application     | As per Site Visit |         | As per application | As per Site Visit |  |
| vailable:                                                                                             |                                                                    | 11-11 141 II-18        | Harris II         |         |                    |                   |  |
| s per LSC: ctual road reserve                                                                         | •                                                                  |                        |                   |         |                    |                   |  |
| Road reserve available                                                                                | 0                                                                  |                        |                   |         |                    |                   |  |
| lumber of boundary illar identified at site:                                                          | •                                                                  |                        |                   |         |                    |                   |  |
| lumber of corner/pillar<br>lost as per LSC or land<br>lease:                                          | 4                                                                  |                        |                   |         |                    |                   |  |
| ype of Occupancy as<br>er regulation 3(38)(2)?:                                                       | YES                                                                |                        |                   |         |                    |                   |  |
| ype of Construction<br>Alteration/Re-erection/<br>tc.) is correct?:                                   | YES                                                                |                        |                   |         |                    |                   |  |
| Type of building<br>Constructed as per<br>egulation 3(10)<br>Ordinary/Semi-<br>Permanent/Permanent)?: | YES                                                                |                        |                   |         |                    |                   |  |
| lazard Zone:                                                                                          | MEDIUM                                                             |                        |                   |         |                    |                   |  |
| and use as per<br>proposal?:                                                                          | NO                                                                 |                        |                   |         |                    |                   |  |
| Stratum as per Master<br>Plan Vision 2030?:                                                           | YES                                                                |                        |                   | 3       |                    |                   |  |
| Address of the Proposed Construction is Correct?:                                                     | YES                                                                |                        |                   |         |                    |                   |  |
| Address of the Owner is Correct?:                                                                     | YES                                                                |                        |                   |         |                    |                   |  |
| Verification submitted from:                                                                          | View Map (https://obpas.amcmizoram.com/verification/3183/location) |                        |                   |         |                    |                   |  |
| Date of Verification:                                                                                 | 29th August 2019 (Thursday) 01:36:57 PM                            |                        |                   |         |                    |                   |  |
| Verified By:                                                                                          | Laizuiliar                                                         | na , (Junior Engineer) |                   |         |                    |                   |  |